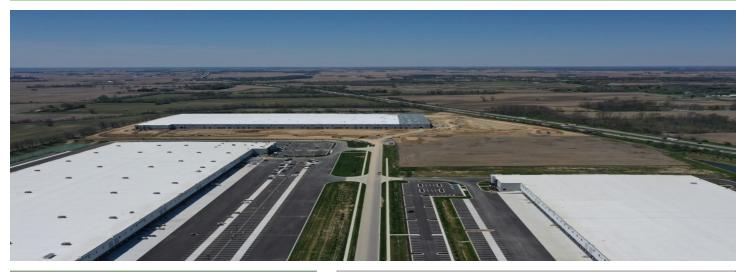

## HENDRICKS COUNTY GATEWAY PARK

Hendricks Power Cooperative

## SITE OVERVIEW

| Site Address        | I-70 & 39 Clayton, IN 46118       |
|---------------------|-----------------------------------|
| County              | Hendricks                         |
| Time Zone           | Eastern                           |
| Ownership           | PrivateCushman &<br>Wakefield     |
| Total Acreage       | 101.9 acres                       |
| Developable         | n/a                               |
| Min Lot Size        | 25 acres                          |
| Zoning              | PB - Planned Business<br>District |
| Site Covenants      | No                                |
| Impact Fees         | No                                |
| Foreign Trade Zones | <u>Yes</u>                        |